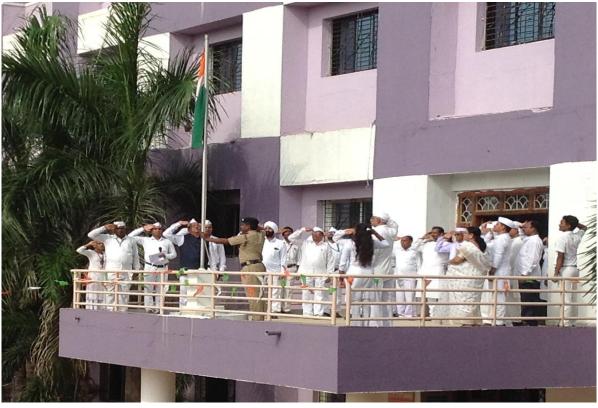

### **REPORT OF THE ACTIVITY** (ACADEMIC YEAR-2023-24)

| 1  | Name of Activity organized             | Physical Education Games & Sports Department & NSS Department                                                                                                                                                                                                                                                                 |
|----|----------------------------------------|-------------------------------------------------------------------------------------------------------------------------------------------------------------------------------------------------------------------------------------------------------------------------------------------------------------------------------|
| 2  | Title of activity                      | International Yog Din                                                                                                                                                                                                                                                                                                         |
| 3  | Date of activity organized             | 21.06.2023                                                                                                                                                                                                                                                                                                                    |
| 4  | Name of the Coordinator of activity    | Prof. Dnyaneshwar Thakre                                                                                                                                                                                                                                                                                                      |
|    |                                        | Prof. Sattendra Sontakke, Dr. Seema Nagdeve                                                                                                                                                                                                                                                                                   |
| 5  | Place of Activity organized            | M. G. College Armori Sports Hall                                                                                                                                                                                                                                                                                              |
| 6  | No. of students participated           | 66                                                                                                                                                                                                                                                                                                                            |
| 7  | No. of faculty participated            | All faculties                                                                                                                                                                                                                                                                                                                 |
| 8  | Name of sponsoring agency/collaborator | Patanjali Yog Samittee Armori, Gadchiroli & NSS Department                                                                                                                                                                                                                                                                    |
| 9  | Name of sponsorship/collaboration      | -                                                                                                                                                                                                                                                                                                                             |
|    | (Total Grants received in Rs. If any)  |                                                                                                                                                                                                                                                                                                                               |
| 10 | Objective of the Activity              | Important of Yogasans & Awareness of Health. Creates awareness in promoting interest in Asans and Exercise among younger generation. Encouraging Health and Fitness creativity among students and inculcating a sense of pride in their activities.                                                                           |
| 11 | Brief Description                      | 21 June, 2023 International Yoga Day Organized by Mahatma Gandhi College Armori, & Physical Education Games & Sports Department & NSS Department Participated by Various Department in Police Station, Tehsil Office and College Teaching-Non-Teaching Staff & College Students.  Dr. Ram Raut (Yoga Expert) demonstrated the |
|    |                                        | important of yogasans to the participant. On this occasion by demonstrating various yoga asanas as well as imparting appropriate yoga training.                                                                                                                                                                               |
| 12 | Outcomes/impact of the Activity        | Participants understood the importance yoga.                                                                                                                                                                                                                                                                                  |