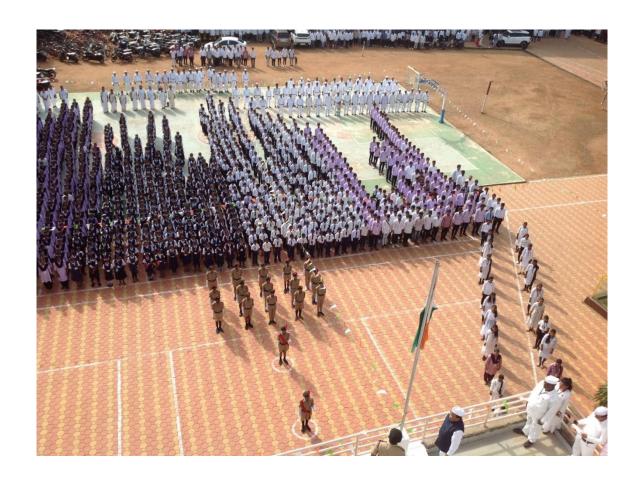

### **REPORT OF THE ACTIVITY** (ACADEMIC YEAR-2023-24)

| 1  | Name of Activity organized             | Physical Education Games & Sports Department & NSS Department                                                                                                                                                                                                                                                                 |
|----|----------------------------------------|-------------------------------------------------------------------------------------------------------------------------------------------------------------------------------------------------------------------------------------------------------------------------------------------------------------------------------|
| 2  | Title of activity                      | International Yog Din                                                                                                                                                                                                                                                                                                         |
| 3  | Date of activity organized             | 21.06.2023                                                                                                                                                                                                                                                                                                                    |
| 4  | Name of the Coordinator of activity    | Prof. Dnyaneshwar Thakre                                                                                                                                                                                                                                                                                                      |
|    |                                        | Prof. Sattendra Sontakke, Dr. Seema Nagdeve                                                                                                                                                                                                                                                                                   |
| 5  | Place of Activity organized            | M. G. College Armori Sports Hall                                                                                                                                                                                                                                                                                              |
| 6  | No. of students participated           | 66                                                                                                                                                                                                                                                                                                                            |
| 7  | No. of faculty participated            | All faculties                                                                                                                                                                                                                                                                                                                 |
| 8  | Name of sponsoring agency/collaborator | Patanjali Yog Samittee Armori, Gadchiroli & NSS Department                                                                                                                                                                                                                                                                    |
| 9  | Name of sponsorship/collaboration      | -                                                                                                                                                                                                                                                                                                                             |
|    | (Total Grants received in Rs. If any)  |                                                                                                                                                                                                                                                                                                                               |
| 10 | Objective of the Activity              | Important of Yogasans & Awareness of Health. Creates awareness in promoting interest in Asans and Exercise among younger generation. Encouraging Health and Fitness creativity among students and inculcating a sense of pride in their activities.                                                                           |
| 11 | Brief Description                      | 21 June, 2023 International Yoga Day Organized by Mahatma Gandhi College Armori, & Physical Education Games & Sports Department & NSS Department Participated by Various Department in Police Station, Tehsil Office and College Teaching-Non-Teaching Staff & College Students.  Dr. Ram Raut (Yoga Expert) demonstrated the |
|    |                                        | important of yogasans to the participant. On this occasion by demonstrating various yoga asanas as well as imparting appropriate yoga training.                                                                                                                                                                               |
| 12 | Outcomes/impact of the Activity        | Participants understood the importance yoga.                                                                                                                                                                                                                                                                                  |