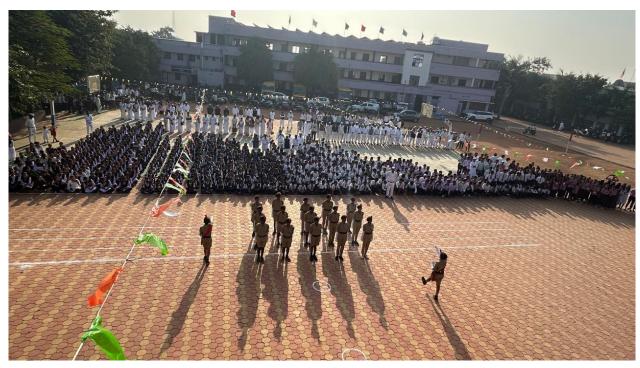

|

#### Geotagged Photographs







dag # 1808 - 29/01/24

### महात्मा गांधी महाविद्यालय आरमोरी

महात्मा गांधी कला, विज्ञान व स्व.न.पं,वाणिज्य महाविद्यालय के प्रांगण में गणतंत्र दिवस के अवसर पर शुक्रवार, 26 जनवरी को तिरंगा ध्वज लहराया गया। इस समय मनोहरभाई शिक्षण प्रसारक मंडल के सचिव रिध्देश्वर वनमाली के हाथों ध्वजारोहण किया गया। इस समय महाविद्यालय के प्रांगण में स्थित महात्मा गांधी, राष्ट्रसंत तुकड़ोजी महाराज व स्व.वामनराव वनमाली के पुतलों का पूजन के साथ पुष्पहार अर्पित कर अभिवादन किया गया। इस समय मंचपर उपस्थित अतिथियों ने



गणतंत्र दिवस के महत्व के बारे में समायोचित मार्गदर्शन किया गया। एनसीसी पथक द्वारा पथसंचलन कर राष्ट्रीय तिरंगा ध्वज को सलामी दी गई। कार्यक्रम का आयोजन महाविद्यालय के राष्ट्रीय सेवा योजना विभाग, शारीरिक शिक्षण, खेल व क्रीड़ा विभाग के संयुक्त तत्वावधान में किया गया। कार्यक्रम में मनोहरभाई शिक्षण प्रसारक