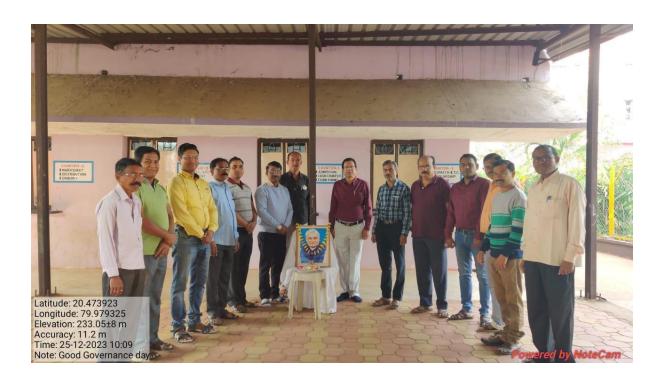

d | NIL                                                      |
| No. Faculty participated     | 14                                                       |
| Objective of activity        | To pay homage to Atalbihari wajpeyi and to understand    |
|                              | his views on goog governance.                            |
| Brief Description            | On occasion a wreath was laid at the photo of Atalbihari |
|                              | Bajpeyee . Prof. Shashikant Gedam introduced the life    |
|                              | work of Atalbihari Wajpeyi.                              |
| Outcome of activity          | Tribute was paid to Atalbihari Wajpeyi for his work on   |
|                              | good governance.                                         |









#### **Idol Inspires Students and Faculties**



Mahatma Gandhi, Rastrasant Tukdoji Maharaj, Founder of M.S.P.M. Late Wamanraoji Wanmali idol in college premises percolates values, thoughts and inspiration to college students and faculties. **Republic Day** 

(26 January 2024)

# Mahatma Gandhi Arts, Science & Late N.P. Commerce College, Armori PHYSICAL EDUCATION GAMES & SPORTS COMMITTEE

#### Report of the Activity -26th January Republic Day

(Academic Year - 2023-24)

| Name of Committee/Portfolios / Activity organized      | Physical Education Games & Sports Department & NSS Department |
|--------------------------------------------------------|---------------------------------------------------------------|
| Title of activity                                      | 26 <sup>th</