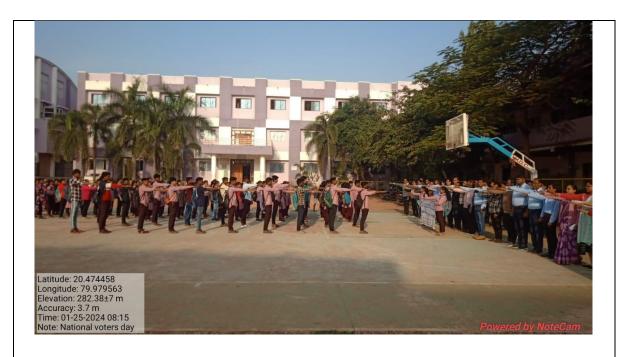

clusive, Accessible and Participative' The main purpose of the National Voters Day celebration is to encourage, facilitate and maximize enrolment, especially for the new voters. Dedicated to the voters of the country, the day is utilized to spread awareness among voters and for promoting informed participation in the electoral process.

| Outcomes/impact of the event: Students understood power of votes for the development of |
|-----------------------------------------------------------------------------------------|
| country.                                                                                |
| Contagned Photographs                                                                   |
| Geotagged Photographs                                                                   |







#### News



अारमोरी, ता. २८ : स्थानिक महात्मा गांधी कला, विज्ञान व स्व. न. च. वालाज्य महाविद्यालयात प्राचार्य डॉ. लालाज्य सहाविद्यालयात प्राचार्य डॉ. लालाज्य सहाविद्यालयात प्राचार्य डॉ. लालाज्य सहाविद्यालयात प्राचार्य डॉ. वालाज्य ति हार्च आयोजन करण्यात आले होते. कार्यक्रमात महाविद्यालयाचे उपप्राचार्य डॉ. चंद्रकांत डोलींकर यांच्या उपस्थितीत महाविद्यालयाचे विद्यालयाचे विद्यालयाचे महत्त्व विश्वालयाचे विद्यालयाचे अति प्रत्यात आले. प्रत्येक १८ वर्षावरात्र करण्यात आले. प्रत्येक १८ वर्षावरात्र व्यावयाची सहत्त्व विद्यालयाची सहत्त्व विद्यालयाची सहत्त्व विद्यालयाची सुचना करण्यात आली. यांचेळी मतदान जनजागृती विभागाचे प्रा. मोहन रामटेके, राष्ट्रीय संत्रा योजनेचे प्रा. सर्तेद्र सोनटकके उपस्थित

आरमोरी: मतदानाची शपथ घेताना महाविद्यालयातील प्राध्यापक व विद्यार्थी. होते. उपप्राचार्य डॉ. चंद्रकांत डो