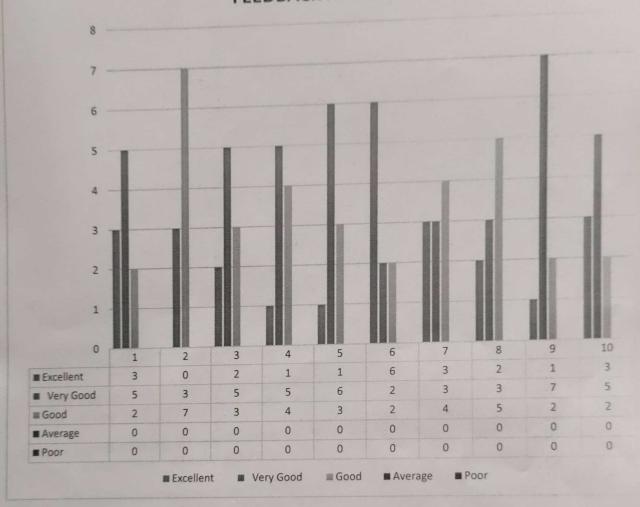

### **REPORT OF THE ACTIVITY** (ACADEMIC YEAR-2023-24)

| 1  | Name of Activity organized             | Physical Education Games & Sports Department & NSS Department                                                                                                                                                                                                                                                                 |
|----|----------------------------------------|-------------------------------------------------------------------------------------------------------------------------------------------------------------------------------------------------------------------------------------------------------------------------------------------------------------------------------|
| 2  | Title of activity                      | International Yog Din                                                                                                                                                                                                                                                                                                         |
| 3  | Date of activity organized             | 21.06.2023                                                                                                                                                                                                                                                                                                                    |
| 4  | Name of the Coordinator of activity    | Prof. Dnyaneshwar Thakre                                                                                                                                                                                                                                                                                                      |
|    |                                        | Prof. Sattendra Sontakke, Dr. Seema Nagdeve                                                                                                                                                                                                                                                                                   |
| 5  | Place of Activity organized            | M. G. College Armori Sports Hall                                                                                                                                                                                                                                                                                              |
| 6  | No. of students participated           | 66                                                                                                                                                                                                                                                                                                                            |
| 7  | No. of faculty participated            | All faculties                                                                                                                                                                                                                                                                                                                 |
| 8  | Name of sponsoring agency/collaborator | Patanjali Yog Samittee Armori, Gadchiroli & NSS Department                                                                                                                                                                                                                                                                    |
| 9  | Name of sponsorship/collaboration      | -                                                                                                                                                                                                                                                                                                                             |
|    | (Total Grants received in Rs. If any)  |                                                                                                                                                                                                                                                                                                                               |
| 10 | Objective of the Activity              | Important of Yogasans & Awareness of Health. Creates awareness in promoting interest in Asans and Exercise among younger generation. Encouraging Health and Fitness creativity among students and inculcating a sense of pride in their activities.                                                                           |
| 11 | Brief Description                      | 21 June, 2023 International Yoga Day Organized by Mahatma Gandhi College Armori, & Physical Education Games & Sports Department & NSS Department Participated by Various Department in Police Station, Tehsil Office and College Teaching-Non-Teaching Staff & College Students.  Dr. Ram Raut (Yoga Expert) demonstrated the |
|    |                                        | important of yogasans to the participant. On this occasion by demonstrating various yoga asanas as well as imparting appropriate yoga training.                                                                                                                                                                               |
| 12 | Outcomes/impact of the Activity        | Participants understood the importance yoga.                                                                                                                                                                                                                                                                                  |