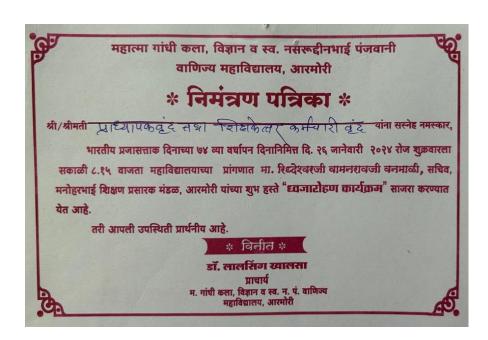

, विज्ञान व स्व. न. पं. वाणिज्य महाविद्यालयाच्या प्रांगणात भारतीय प्रजासत्ताक दिनाच्या ७२ व्या वर्धापन दिनाच्या औचित्याने ध्वजारोहणाचा कार्यक्रम दि. २६ जानेवारी, २०२४ ला सकाळी ८.१५ वाजता आयोजित करण्यात आला.सर्व प्रथम महात्मा गांधीजी, राष्ट्रसंत तुकडोजी महाराज व स्व. वामनरावजी वनमाळी यांच्या पुतळ्यांचे पूजन व माल्यार्पण मान्यवरांच्या हस्ते करण्यात आले. तसेच स्व. किशोरभाऊ वनमाळी यांच्या प्रतिमेला माल्यार्पण व अभिवादन करण्यात आले मनोहरभाई शिक्षण प्रसारक मंडळाचे सचिव मा. मनोजभाऊ वनमाळी यांचे हस्ते ध्वजारोहण

झाल्यानंतर त्यांनी उपस्थित विद्यार्थी, कर्मचाऱ्यांना उद्बोधित करून प्रजासत्ताक दिनाच्या शुभेच्छा दिल्या ध्वजारोहण कार्यमाचे संचालन प्रा. ज्ञानेश्वर ठाकरे व प्रा. डॉ. विजय रैवतकर यांनी केले

Outcomes/impact of the Activity:

Participants understood the importance Republic Day

#### Notice





|         | Iahatma Gandhi Arts, Science | ce & Late N. P.<br>2023-24 | Commerce College, A                     | mori Dist. Gadeliorgi