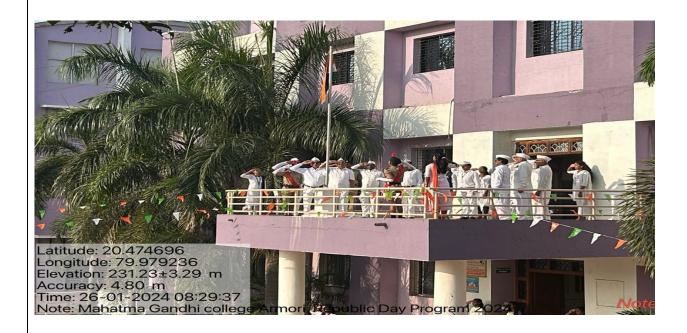

|

#### Geotagged Photographs







dag # 1808 - 29/01/24

### महात्मा गांधी महाविद्यालय आरमोरी

महात्मा गांधी कला, विज्ञान व स्व.न.पं,वाणिज्य महाविद्यालय के प्रांगण में गणतंत्र दिवस के अवसर पर शुक्रवार, 26 जनवरी को तिरंगा ध्वज लहराया गया। इस समय मनोहरभाई शिक्षण प्रसारक मंडल के सचिव रिध्देश्वर वनमाली के हाथों ध्वजारोहण किया गया। इस समय महाविद्यालय के प्रांगण में स्थित महात्मा गांधी, राष्ट्रसंत तुकड़ोजी महाराज व स्व.वामनराव वनमाली के पुतलों का पूजन के साथ पुष्पहार अर्पित कर अभिवादन किया गया। इस समय मंचपर उपस्थित अतिथियों ने



गणतंत्र दिवस के महत्व के बारे में समायोचित मार्गदर्शन किया गया। एनसीसी पथक द्वारा पथसंचलन कर राष्ट्रीय तिरंगा ध्वज को सलामी दी गई। कार्यक्रम का आयोजन महाविद्यालय के राष्ट्रीय सेवा योजना विभाग, शारीरिक शिक्षण, खेल व क्रीड़ा विभाग के संयुक्त तत्वावधान में किया गया। कार्यक्रम में मनोहरभाई शिक्षण प्रस