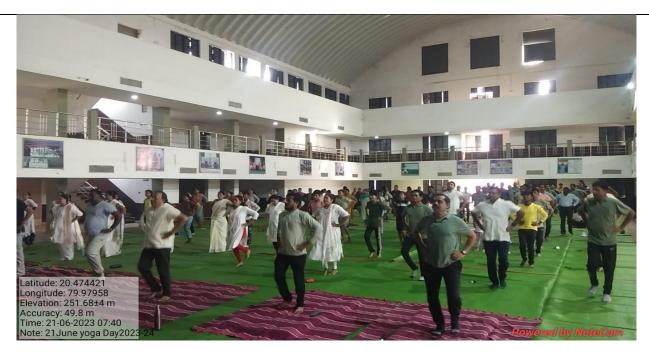

### **REPORT OF THE ACTIVITY** (ACADEMIC YEAR-2023-24)

| 1  | Name of Activity organized             | Physical Education Games & Sports Department & NSS Department                                                                                                                                                                                                                                                                 |
|----|----------------------------------------|-------------------------------------------------------------------------------------------------------------------------------------------------------------------------------------------------------------------------------------------------------------------------------------------------------------------------------|
| 2  | Title of activity                      | International Yog Din                                                                                                                                                                                                                                                                                                         |
| 3  | Date of activity organized             | 21.06.2023                                                                                                                                                                                                                                                                                                                    |
| 4  | Name of the Coordinator of activity    | Prof. Dnyaneshwar Thakre                                                                                                                                                                                                                                                                                                      |
|    |                                        | Prof. Sattendra Sontakke, Dr. Seema Nagdeve                                                                                                                                                                                                                                                                                   |
| 5  | Place of Activity organized            | M. G. College Armori Sports Hall                                                                                                                                                                                                                                                                                              |
| 6  | No. of students participated           | 66                                                                                                                                                                                                                                                                                                                            |
| 7  | No. of faculty participated            | All faculties                                                                                                                                                                                                                                                                                                                 |
| 8  | Name of sponsoring agency/collaborator | Patanjali Yog Samittee Armori, Gadchiroli & NSS Department                                                                                                                                                                                                                                                                    |
| 9  | Name of sponsorship/collaboration      | -                                                                                                                                                                                                                                                                                                                             |
|    | (Total Grants received in Rs. If any)  |                                                                                                                                                                                                                                                                                                                               |
| 10 | Objective of the Activity              | Important of Yogasans & Awareness of Health. Creates awareness in promoting interest in Asans and Exercise among younger generation. Encouraging Health and Fitness creativity among students and inculcating a sense of pride in their activities.                                                                           |
| 11 | Brief Description                      | 21 June, 2023 International Yoga Day Organized by Mahatma Gandhi College Armori, & Physical Education Games & Sports Department & NSS Department Participated by Various Department in Police Station, Tehsil Office and College Teaching-Non-Teaching Staff & College Students.  Dr. Ram Raut (Yoga Expert) demonstrated the |
|    |                                        | important of yogasans to the participant. On this occasion by demonstrating various yoga asanas as well as imparting appropriate yoga training.                                                                                                                                                                               |
| 12 | Outcomes/impact of the Activity        | Participants understood the importance yoga.                                                                                                                                                                                                                                                                                  |

### १. 'आंतरराष्ट्रीय योगदिन' कार्यक्रम

महात्मा गांधी कला, विज्ञान व स्व.न.पं. वाणिज्य महाविद्यालयात २१ जुन २०२३ ला सकाळी ७.०० वाजता आंतरराष्ट्रीय योग दिन आयोजित करण्यात आला. मनोहरभाई शिक्षण प्रसारक मंडळाचे सचिव मा. मनोजभाऊ वनमाळी, महाविद्यालयाचे प्राचार्य.डॉ. लालसिंग खालसा व प्रमुख मार्गदर्शक डॉ. राम राऊत,शारिरीक शिक्षण व खेळ विभागाचे प्रा. ज्ञानेश्वर ठाकरे आणि रासेयो चे प्रा. सतेन्द्र सोनटक्के आदि उपस्थित होते.

मा. मनोजभाऊ वनमाळी यांचे हस्ते दिप प्रज्वलन करुन कार्यक्रमाची सुरवात करण्यात आली. यावेळी त्यांनी उपस्थित कर्मचाऱ्यांना संबोधित करून योगदिनाच्या शुभेच्छा दिल्या. कार्यक्रमाला डॉ. राम राऊत यानी विवीध आसनांचे प्रात्याक्षिक करुन उपस्थित सर्वोकडुन योग करुन घेतला.कार्यमाचे संचालन प्रा. ज्ञानेश्वर ठाकरे व प्रा. डॉ. विजय रैवतकर यांनी केले