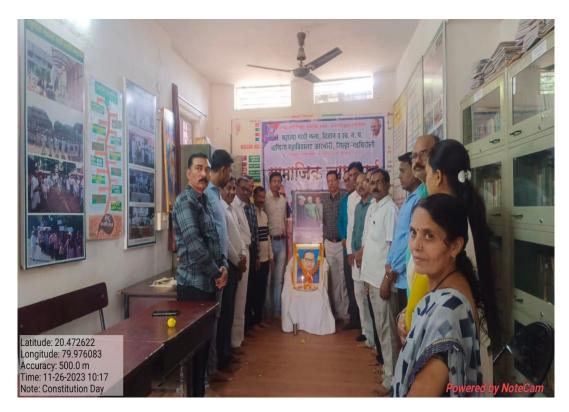

Rs. (If any)            | Nil                                                                     |

### **Objective of the Activity:-**

- १) भारतीय संविधानाचा परिचय करुन देणे.
- २) भारतीय संविधानाचा प्रचार व प्रसार करणे.

### **Brief Description :-**

या प्रसंगी महाविद्यालयाचे उपप्राचार्य अध्यक्ष म्हणून उपस्थित होते. तर प्रमुख अतिथी म्हणून प्रा. गजानन बोरकर उपस्थित होते, कार्यक्रमाचे संचालन प्रा. दिलीप घोनमोडे यांनी केले, तर आभार प्रा. सत्तेंद्र सोनटक्के यांनी मानले. या प्रसंगी डॉ. विजय रैवतकर, डॉ. जयेश पापडकर, डॉ. प्रियदर्शन गणवीर, डॉ. विजय गोरडे तसेच सर्व प्राध्यापक वृंद व शिक्षकेतर कर्मचारी उपस्थित होते.

### **Outcomes/impact of the Activity:-**

१) संविधान आणि त्यातील कलमे आणि मूल्ये याविषयी विद्यार्थ्यांमध्ये जागृती निर्माण झाली.

### > Notice :-



### > Geotagged Photographs :-







## महात्मा गांधी महाविद्यालय

गड्चिरोली, ब्यूरो. स्थानीय महात्मा गांधी कला, विज्ञान व स्व. न. प. वाणिज्य महाविद्यालय, आरमोरी में प्राचार्य डा. लालसिंग खालसा के मार्गदर्शन में डा. बाबासाहेब आंबेडकर संशोधन अध्ययन व संशोधन केंद्र तथा राष्ट्रीय सेवा योजना विभाग के संयुक्त तत्वावधान में महाविद्यालय के डा. बाबासाहेब आंबेडकर अध्ययन व संशोधन केंद्र में 75 वें संविधान दिवस का आयोजन किया गया था. कार्यक्रम की अध्यक्षता महाविद्यालय के उपप्राचार्य डा. चंद्रकांत डोर्लीकर ने की. डा. बाबासाहेब आंबेडकर अध्ययन व संशोधन केंद्र के प्रमुख प्रा. दिलीप घोनमोडे, राष्ट्रीय सेवा योजना प्रमुख प्रा. सत्तेंद्र सोनटवके, प्रा. गजानन बोरकर आदि मंच पर उपस्थित थे. अध्यक्षीय मार्गदर्शन करते हुए उपप्रचार्य डा. चंद्रकांत डोलींकर ने बताया कि, भारत की राज्यघटना यह स्वतंत्र समता बंधुता व न्याय इन विश्व के उच्च मानवी जीवन म