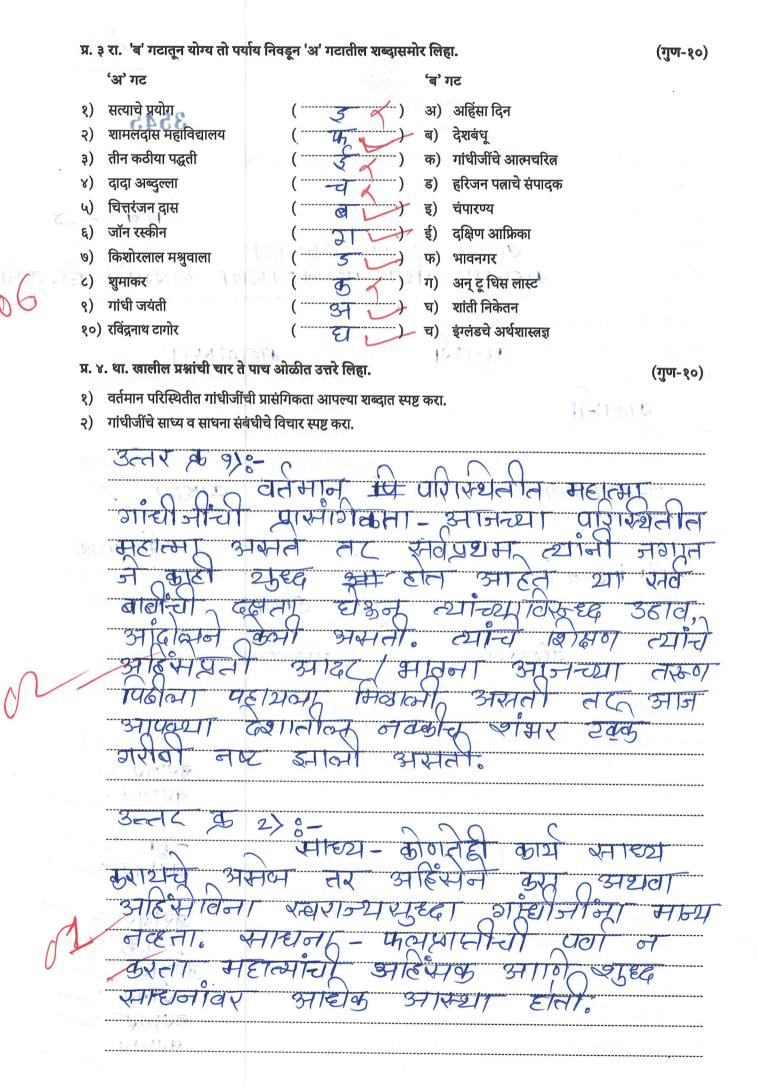

| भावत दशतचादा जोड देव                 | 1 1 1 1 C 1 2 L                 |                                |

८) अहिंसेविना जर स्वराज्य मिळत असेल, तर ते त्या स्वराज्यावर पाणी सोडायला तयार होते.

९) गांधीजींना एका अहिंसक समाजाची रचना करायची होती.

१०) प्रत्येक बाबतीत सरकारकडे तोंड वासून बचणे हे अनिष्ट होय.





गांधी तीर्थ, जैन हिल्स, जळगांव.



गाधा ताथ, जन हिल्स, जळगाव

| ं गांधी विचार संस्कार परीक्षा                                                | - २०२३ (GVSPM02313)                                        |
|------------------------------------------------------------------------------|------------------------------------------------------------|
| इयत्ता : प्रथम वर्ष माध्यम : मराठी                                           | गुण : ६०                                                   |
| वेळ : १ तास पुस्तक : मोहन ते मह                                              |                                                            |
| विद्यार्थ्याचे पूर्ण नांव : क्रियन क्रिया                                    | (6)                                                        |
|