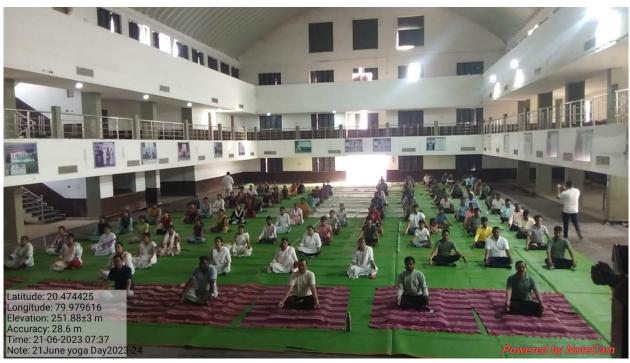

### **REPORT OF THE ACTIVITY** (ACADEMIC YEAR-2023-24)

| 1  | Name of Activity organized             | Physical Education Games & Sports Department & NSS Department                                                                                                                                                                                                                                                                 |
|----|----------------------------------------|-------------------------------------------------------------------------------------------------------------------------------------------------------------------------------------------------------------------------------------------------------------------------------------------------------------------------------|
| 2  | Title of activity                      | International Yog Din                                                                                                                                                                                                                                                                                                         |
| 3  | Date of activity organized             | 21.06.2023                                                                                                                                                                                                                                                                                                                    |
| 4  | Name of the Coordinator of activity    | Prof. Dnyaneshwar Thakre                                                                                                                                                                                                                                                                                                      |
|    |                                        | Prof. Sattendra Sontakke, Dr. Seema Nagdeve                                                                                                                                                                                                                                                                                   |
| 5  | Place of Activity organized            | M. G. College Armori Sports Hall                                                                                                                                                                                                                                                                                              |
| 6  | No. of students participated           | 66                                                                                                                                                                                                                                                                                                                            |
| 7  | No. of faculty participated            | All faculties                                                                                                                                                                                                                                                                                                                 |
| 8  | Name of sponsoring agency/collaborator | Patanjali Yog Samittee Armori, Gadchiroli & NSS Department                                                                                                                                                                                                                                                                    |
| 9  | Name of sponsorship/collaboration      | -                                                                                                                                                                                                                                                                                                                             |
|    | (Total Grants received in Rs. If any)  |                                                                                                                                                                                                                                                                                                                               |
| 10 | Objective of the Activity              | Important of Yogasans & Awareness of Health. Creates awareness in promoting interest in Asans and Exercise among younger generation. Encouraging Health and Fitness creativity among students and inculcating a sense of pride in their activities.                                                                           |
| 11 | Brief Description                      | 21 June, 2023 International Yoga Day Organized by Mahatma Gandhi College Armori, & Physical Education Games & Sports Department & NSS Department Participated by Various Department in Police Station, Tehsil Office and College Teaching-Non-Teaching Staff & College Students.  Dr. Ram Raut (Yoga Expert) demonstrated the |
|    |                                        | important of yogasans to the participant. On this occasion by demonstrating various yoga asanas as well as imparting appropriate yoga training.                                                                                                                                                                               |
| 12 | Outcomes/impact of the Activity        | Participants understood the importance yoga.                                                                                                                                                                                                                                                                                  |

### १. 'आंतरराष्ट्रीय योगदिन' कार्यक्रम

महात्मा गांधी कला, विज्ञान व स्व.न.पं. वाणिज्य महाविद्यालयात २१ जुन २०२३ ला सकाळी ७.०० वाजता आंतरराष्ट्रीय योग दिन आयोजित करण्यात आला. मनोहरभाई शिक्षण प्रसारक मंडळाचे सचिव मा. मनोजभाऊ वनमाळी, महाविद्यालयाचे प्राचार्य.डॉ. लालसिंग खालसा व प्रमुख मार्गदर्शक डॉ. राम राऊत,शारिरीक शिक्षण व खेळ विभागाचे प्रा. ज्ञानेश्वर ठाकरे आणि रासेयो चे प्रा. सतेन्द्र सोनटक्के आदि उपस्थित होते.

मा. मनोजभाऊ वनमाळी यांचे हस्ते दिप प्रज्वलन करुन कार्यक्रमाची सुरवात करण्यात आली. यावेळी त्यांनी उपस्थित कर्मचाऱ्यांना संबोधित करून योगदिनाच्या शुभेच्छा दिल्या. कार्यक्रमाला डॉ. राम राऊत यानी विवीध आसनांचे प्रात्याक्षिक करुन उपस्थित सर्वोकडुन योग करुन घेतला.कार्यमाचे संचालन प्रा. ज्ञानेश्वर ठाकरे व प्रा. डॉ. विजय रैवतकर यांनी केले