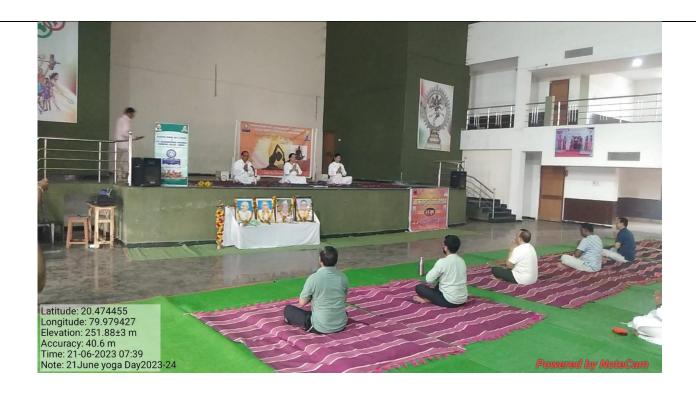

### **REPORT OF THE ACTIVITY** (ACADEMIC YEAR-2023-24)

| 1  | Name of Activity organized             | Physical Education Games & Sports Department & NSS Department                                                                                                                                                                                                                                                                 |
|----|----------------------------------------|-------------------------------------------------------------------------------------------------------------------------------------------------------------------------------------------------------------------------------------------------------------------------------------------------------------------------------|
| 2  | Title of activity                      | International Yog Din                                                                                                                                                                                                                                                                                                         |
| 3  | Date of activity organized             | 21.06.2023                                                                                                                                                                                                                                                                                                                    |
| 4  | Name of the Coordinator of activity    | Prof. Dnyaneshwar Thakre                                                                                                                                                                                                                                                                                                      |
|    |                                        | Prof. Sattendra Sontakke, Dr. Seema Nagdeve                                                                                                                                                                                                                                                                                   |
| 5  | Place of Activity organized            | M. G. College Armori Sports Hall                                                                                                                                                                                                                                                                                              |
| 6  | No. of students participated           | 66                                                                                                                                                                                                                                                                                                                            |
| 7  | No. of faculty participated            | All faculties                                                                                                                                                                                                                                                                                                                 |
| 8  | Name of sponsoring agency/collaborator | Patanjali Yog Samittee Armori, Gadchiroli & NSS Department                                                                                                                                                                                                                                                                    |
| 9  | Name of sponsorship/collaboration      | -                                                                                                                                                                                                                                                                                                                             |
|    | (Total Grants received in Rs. If any)  |                                                                                                                                                                                                                                                                                                                               |
| 10 | Objective of the Activity              | Important of Yogasans & Awareness of Health. Creates awareness in promoting interest in Asans and Exercise among younger generation. Encouraging Health and Fitness creativity among students and inculcating a sense of pride in their activities.                                                                           |
| 11 | Brief Description                      | 21 June, 2023 International Yoga Day Organized by Mahatma Gandhi College Armori, & Physical Education Games & Sports Department & NSS Department Participated by Various Department in Police Station, Tehsil Office and College Teaching-Non-Teaching Staff & College Students.  Dr. Ram Raut (Yoga Expert) demonstrated the |
|    |                                        | important of yogasans to the participant. On this occasion by demonstrating various yoga asanas as well as imparting appropriate yoga training.                                                                                                                                                                               |
| 12 | Outcomes/impact of the Activity        | Participants understood the importance yoga.                                                                                                                                                                                                                                                                                  |

### १. 'आंतरराष्ट्रीय योगदिन' कार्यक्रम

महात्मा गांधी कला, विज्ञान व स्व.न.पं. वाणिज्य महाविद्यालयात २१ जुन २०२३ ला सकाळी ७.०० वाजता आंतरराष्ट्रीय योग दिन आयोजित करण्यात आला. मनोहरभाई शिक्षण प्रसारक मंडळाचे सचिव मा. मनोजभाऊ वनमाळी, महाविद्यालयाचे प्राचार्य.डॉ. लालसिंग खालसा व प्रमुख मार्गदर्शक डॉ. राम राऊत,शारिरीक शिक्षण व खेळ विभागाचे प्रा. ज्ञानेश्वर ठाकरे आणि रासेयो चे प्रा. सतेन्द्र सोनटक्के आदि उपस्थित होते.

मा. मनोजभाऊ वनमाळी यांचे हस्ते दिप प्रज्वलन करुन कार्यक्रमाची सुरवात करण्यात आली. यावेळी त्यांनी उपस्थित कर्मचाऱ्यांना संबोधित करून योगदिनाच्या शुभेच्छा दिल्या. कार्यक्रमाला डॉ. राम राऊत यानी विवीध आसनांचे प्रात्याक्षिक करुन उपस्थित सर्वोकडुन योग करुन घेतला.कार्यमाचे संचालन प्रा. ज्ञानेश्वर ठाकरे व प्रा. डॉ. विजय रैवतकर यांनी केले