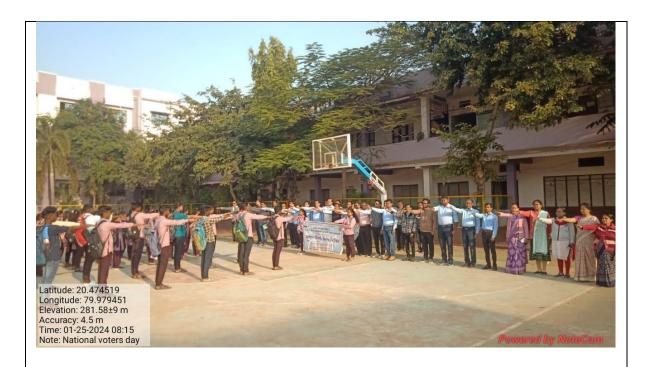

ive, Accessible and Participative' The main purpose of the National Voters Day celebration is to encourage, facilitate and maximize enrolment, especially for the new voters. Dedicated to the voters of the country, the day is utilized to spread awareness among voters and for promoting informed participation in the electoral process.

| Outcomes/impact of the event: Students understood power of votes for the development of |
|-----------------------------------------------------------------------------------------|
| country.                                                                                |
| Contagned Photographs                                                                   |
| Geotagged Photographs                                                                   |







#### News



अारमोरी, ता. २८ : स्थानिक महात्मा गांधी कला, विज्ञान व स्व. न. च. वालाज्य महाविद्यालयात प्राचार्य डॉ. लालाज्य सहाविद्यालयात प्राचार्य डॉ. लालाज्य सहाविद्यालयात प्राचार्य डॉ. लालाज्य सहाविद्यालयात प्राचार्य डॉ. वालाज्य ति हार्च आयोजन करण्यात आले होते. कार्यक्रमात महाविद्यालयाचे उपप्राचार्य डॉ. चंद्रकांत डोलींकर यांच्या उपस्थितीत महाविद्यालयाचे विद्यालयाचे विद्यालयाचे महत्त्व विश्वालयाचे विद्यालयाचे अति प्रत्यात आले. प्रत्येक १८ वर्षावरात्र करण्यात आले. प्रत्येक १८ वर्षावरात्र व्यावयाची सहत्त्व विद्यालयाची सहत्त्व विद्यालयाची सहत्त्व विद्यालयाची सुचना करण्यात आली. यांचेळी मतदान जनजागृती विभागाचे प्रा. मोहन रामटेके, राष्ट्रीय संत्रा योजनेचे प्रा. सर्तेद्र सोनटकके उपस्थित

आरमोरी: मतदानाची शपथ घेताना महाविद्यालयातील प्राध्यापक व विद्यार्थी. होते. उपप्राचार्य डॉ. चंद्रकांत डोर्ली