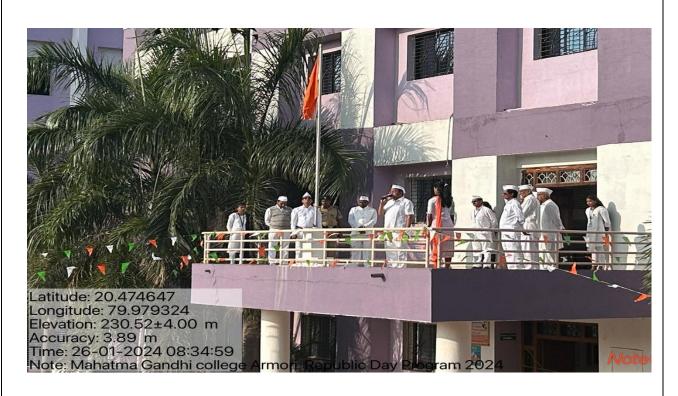

|

#### Geotagged Photographs







dag # 1808 - 29/01/24

### महात्मा गांधी महाविद्यालय आरमोरी

महात्मा गांधी कला, विज्ञान व स्व.न.पं,वाणिज्य महाविद्यालय के प्रांगण में गणतंत्र दिवस के अवसर पर शुक्रवार, 26 जनवरी को तिरंगा ध्वज लहराया गया। इस समय मनोहरभाई शिक्षण प्रसारक मंडल के सचिव रिध्देश्वर वनमाली के हाथों ध्वजारोहण किया गया। इस समय महाविद्यालय के प्रांगण में स्थित महात्मा गांधी, राष्ट्रसंत तुकड़ोजी महाराज व स्व.वामनराव वनमाली के पुतलों का पूजन के साथ पुष्पहार अर्पित कर अभिवादन किया गया। इस समय मंचपर उपस्थित अतिथियों ने



गणतंत्र दिवस के महत्व के बारे में समायोचित मार्गदर्शन किया गया। एनसीसी पथक द्वारा पथसंचलन कर राष्ट्रीय तिरंगा ध्वज को सलामी दी गई। कार्यक्रम का आयोजन महाविद्यालय के राष्ट्रीय सेवा योजना विभाग, शारीरिक शिक्षण, खेल व क्रीड़ा विभाग के संयुक्त तत्वावधान में किया गया। कार्यक्रम में मनोहरभाई शिक्षण प्रसार