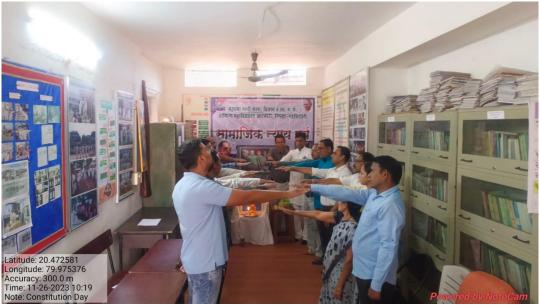

. (If any)            | Nil                                                                     |

### **Objective of the Activity:-**

- १) भारतीय संविधानाचा परिचय करुन देणे.
- २) भारतीय संविधानाचा प्रचार व प्रसार करणे.

### **Brief Description :-**

या प्रसंगी महाविद्यालयाचे उपप्राचार्य अध्यक्ष म्हणून उपस्थित होते. तर प्रमुख अतिथी म्हणून प्रा. गजानन बोरकर उपस्थित होते, कार्यक्रमाचे संचालन प्रा. दिलीप घोनमोडे यांनी केले, तर आभार प्रा. सत्तेंद्र सोनटक्के यांनी मानले. या प्रसंगी डॉ. विजय रैवतकर, डॉ. जयेश पापडकर, डॉ. प्रियदर्शन गणवीर, डॉ. विजय गोरडे तसेच सर्व प्राध्यापक वृंद व शिक्षकेतर कर्मचारी उपस्थित होते.

### **Outcomes/impact of the Activity:-**

१) संविधान आणि त्यातील कलमे आणि मूल्ये याविषयी विद्यार्थ्यांमध्ये जागृती निर्माण झाली.

### > Notice :-



### > Geotagged Photographs :-







## महात्मा गांधी महाविद्यालय

गड्चिरोली, ब्यूरो. स्थानीय महात्मा गांधी कला, विज्ञान व स्व. न. प. वाणिज्य महाविद्यालय, आरमोरी में प्राचार्य डा. लालसिंग खालसा के मार्गदर्शन में डा. बाबासाहेब आंबेडकर संशोधन अध्ययन व संशोधन केंद्र तथा राष्ट्रीय सेवा योजना विभाग के संयुक्त तत्वावधान में महाविद्यालय के डा. बाबासाहेब आंबेडकर अध्ययन व संशोधन केंद्र में 75 वें संविधान दिवस का आयोजन किया गया था. कार्यक्रम की अध्यक्षता महाविद्यालय के उपप्राचार्य डा. चंद्रकांत डोर्लीकर ने की. डा. बाबासाहेब आंबेडकर अध्ययन व संशोधन केंद्र के प्रमुख प्रा. दिलीप घोनमोडे, राष्ट्रीय सेवा योजना प्रमुख प्रा. सत्तेंद्र सोनटवके, प्रा. गजानन बोरकर आदि मंच पर उपस्थित थे. अध्यक्षीय मार्गदर्शन करते हुए उपप्रचार्य डा. चंद्रकांत डोलींकर ने बताया कि, भारत की राज्यघटना यह स्वतंत्र समता बंधुता व न्याय इन विश्व के उच्च मानवी जीवन मूल