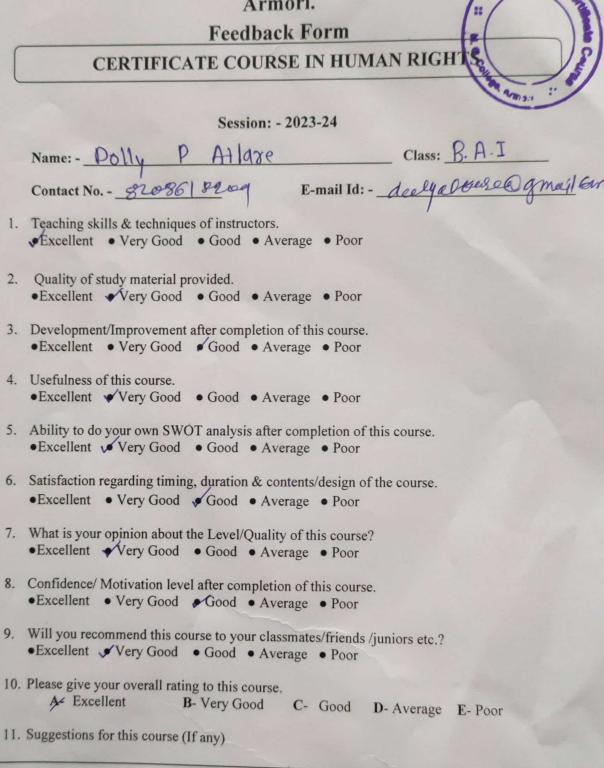

of the course.  • Excellent • Very Good • Good • Average • Poor |
|    | What is your opinion about the Level/Quality of this course?  •Excellent •Very Good • Good • Average • Poor               |
|    | Confidence/ Motivation level after completion of this course.  • Excellent • Very Good • Good • Average • Poor            |
|    | Will you recommend this course to your classmates/friends /juniors etc.?  •Excellent Very Good • Good • Average • Poor    |
|    | Please give your overall rating to this course.  Excellent  B- Very Good  C- Good  D- Average  E- Poor                    |
| 1. | Suggestions for this course (If any)                                                                                      |



## Mahatma Gandhi Arts, Science & Late N. P. Commerce Colle

#### Armori.



# Mahatma Gandhi Arts, Science & Late N. P. Commerce Colleges Conners.

## CERTIFICATE COURSE IN HUMAN RIGHTS

|     | Session: - 2023-24                                                                                                        |
|-----|---------------------------------------------------------------------------------------------------------------------------|
|     | Name: - Hassharani S Rout Class: B. A.I                                                                                   |
|     | Contact No E-mail Id:                                                                                                     |
| 1.  | Teaching skills & techniques of instructors.  •Excellent ◆Very Good • Good • Average • Poor                               |
| 2.  | Quality of study ma