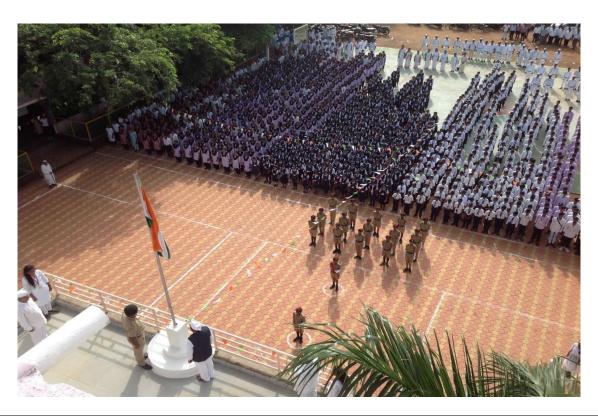

### **REPORT OF THE ACTIVITY** (ACADEMIC YEAR-2023-24)

| 1  | Name of Activity organized             | Physical Education Games & Sports Department & NSS Department                                                                                                                                                                                                                                                                 |
|----|----------------------------------------|-------------------------------------------------------------------------------------------------------------------------------------------------------------------------------------------------------------------------------------------------------------------------------------------------------------------------------|
| 2  | Title of activity                      | International Yog Din                                                                                                                                                                                                                                                                                                         |
| 3  | Date of activity organized             | 21.06.2023                                                                                                                                                                                                                                                                                                                    |
| 4  | Name of the Coordinator of activity    | Prof. Dnyaneshwar Thakre                                                                                                                                                                                                                                                                                                      |
|    |                                        | Prof. Sattendra Sontakke, Dr. Seema Nagdeve                                                                                                                                                                                                                                                                                   |
| 5  | Place of Activity organized            | M. G. College Armori Sports Hall                                                                                                                                                                                                                                                                                              |
| 6  | No. of students participated           | 66                                                                                                                                                                                                                                                                                                                            |
| 7  | No. of faculty participated            | All faculties                                                                                                                                                                                                                                                                                                                 |
| 8  | Name of sponsoring agency/collaborator | Patanjali Yog Samittee Armori, Gadchiroli & NSS Department                                                                                                                                                                                                                                                                    |
| 9  | Name of sponsorship/collaboration      | -                                                                                                                                                                                                                                                                                                                             |
|    | (Total Grants received in Rs. If any)  |                                                                                                                                                                                                                                                                                                                               |
| 10 | Objective of the Activity              | Important of Yogasans & Awareness of Health. Creates awareness in promoting interest in Asans and Exercise among younger generation. Encouraging Health and Fitness creativity among students and inculcating a sense of pride in their activities.                                                                           |
| 11 | Brief Description                      | 21 June, 2023 International Yoga Day Organized by Mahatma Gandhi College Armori, & Physical Education Games & Sports Department & NSS Department Participated by Various Department in Police Station, Tehsil Office and College Teaching-Non-Teaching Staff & College Students.  Dr. Ram Raut (Yoga Expert) demonstrated the |
|    |                                        | important of yogasans to the participant. On this occasion by demonstrating various yoga asanas as well as imparting appropriate yoga training.                                                                                                                                                                               |
| 12 | Outcomes/impact of the Activity        | Participants understood the importance yoga.                                                                                                                                                                                                                                                                                  |