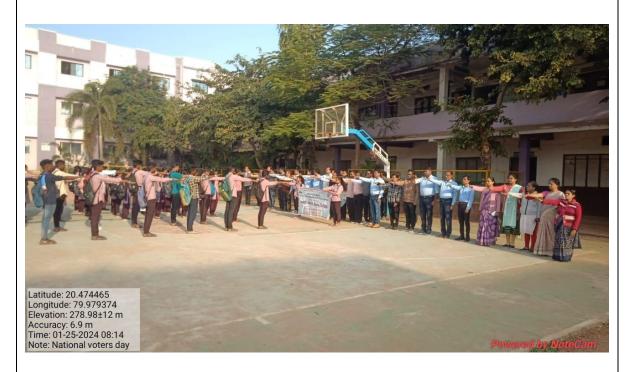

usive, Accessible and Participative' The main purpose of the National Voters Day celebration is to encourage, facilitate and maximize enrolment, especially for the new voters. Dedicated to the voters of the country, the day is utilized to spread awareness among voters and for promoting informed participation in the electoral process.

| Outcomes/impact of the event: Students understood power of votes for the development of |
|-----------------------------------------------------------------------------------------|
| country.                                                                                |
| Contagned Photographs                                                                   |
| Geotagged Photographs                                                                   |







#### News



अारमोरी, ता. २८ : स्थानिक महात्मा गांधी कला, विज्ञान व स्व. न. च. वालाज्य महाविद्यालयात प्राचार्य डॉ. लालाज्य सहाविद्यालयात प्राचार्य डॉ. लालाज्य सहाविद्यालयात प्राचार्य डॉ. लालाज्य सहाविद्यालयात प्राचार्य डॉ. वालाज्य ति हार्च आयोजन करण्यात आले होते. कार्यक्रमात महाविद्यालयाचे उपप्राचार्य डॉ. चंद्रकांत डोलींकर यांच्या उपस्थितीत महाविद्यालयाचे विद्यालयाचे विद्यालयाचे महत्त्व विश्वालयाचे विद्यालयाचे अति प्रत्यात आले. प्रत्येक १८ वर्षावरात्र करण्यात आले. प्रत्येक १८ वर्षावरात्र व्यावयाची सहत्त्व विद्यालयाची सहत्त्व विद्यालयाची सहत्त्व विद्यालयाची सुचना करण्यात आली. यांचेळी मतदान जनजागृती विभागाचे प्रा. मोहन रामटेके, राष्ट्रीय संत्रा योजनेचे प्रा. सर्तेद्र सोनटकके उपस्थित

आरमोरी: मतदानाची शपथ घेताना महाविद्यालयातील प्राध्यापक व विद्यार्थी. होते. उपप्राचार्य डॉ. चंद्रकांत डोर्