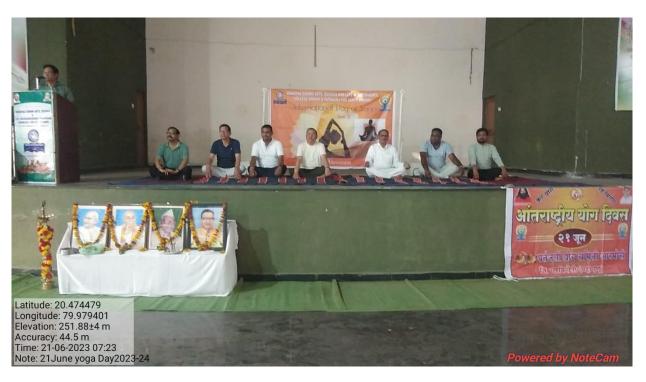

### **REPORT OF THE ACTIVITY** (ACADEMIC YEAR-2023-24)

| 1  | Name of Activity organized             | Physical Education Games & Sports Department & NSS Department                                                                                                                                                                                                                                                                 |
|----|----------------------------------------|-------------------------------------------------------------------------------------------------------------------------------------------------------------------------------------------------------------------------------------------------------------------------------------------------------------------------------|
| 2  | Title of activity                      | International Yog Din                                                                                                                                                                                                                                                                                                         |
| 3  | Date of activity organized             | 21.06.2023                                                                                                                                                                                                                                                                                                                    |
| 4  | Name of the Coordinator of activity    | Prof. Dnyaneshwar Thakre                                                                                                                                                                                                                                                                                                      |
|    |                                        | Prof. Sattendra Sontakke, Dr. Seema Nagdeve                                                                                                                                                                                                                                                                                   |
| 5  | Place of Activity organized            | M. G. College Armori Sports Hall                                                                                                                                                                                                                                                                                              |
| 6  | No. of students participated           | 66                                                                                                                                                                                                                                                                                                                            |
| 7  | No. of faculty participated            | All faculties                                                                                                                                                                                                                                                                                                                 |
| 8  | Name of sponsoring agency/collaborator | Patanjali Yog Samittee Armori, Gadchiroli & NSS Department                                                                                                                                                                                                                                                                    |
| 9  | Name of sponsorship/collaboration      | -                                                                                                                                                                                                                                                                                                                             |
|    | (Total Grants received in Rs. If any)  |                                                                                                                                                                                                                                                                                                                               |
| 10 | Objective of the Activity              | Important of Yogasans & Awareness of Health. Creates awareness in promoting interest in Asans and Exercise among younger generation. Encouraging Health and Fitness creativity among students and inculcating a sense of pride in their activities.                                                                           |
| 11 | Brief Description                      | 21 June, 2023 International Yoga Day Organized by Mahatma Gandhi College Armori, & Physical Education Games & Sports Department & NSS Department Participated by Various Department in Police Station, Tehsil Office and College Teaching-Non-Teaching Staff & College Students.  Dr. Ram Raut (Yoga Expert) demonstrated the |
|    |                                        | important of yogasans to the participant. On this occasion by demonstrating various yoga asanas as well as imparting appropriate yoga training.                                                                                                                                                                               |
| 12 | Outcomes/impact of the Activity        | Participants understood the importance yoga.                                                                                                                                                                                                                                                                                  |

### १. 'आंतरराष्ट्रीय योगदिन' कार्यक्रम

महात्मा गांधी कला, विज्ञान व स्व.न.पं. वाणिज्य महाविद्यालयात २१ जुन २०२३ ला सकाळी ७.०० वाजता आंतरराष्ट्रीय योग दिन आयोजित करण्यात आला. मनोहरभाई शिक्षण प्रसारक मंडळाचे सचिव मा. मनोजभाऊ वनमाळी, महाविद्यालयाचे प्राचार्य.डॉ. लालसिंग खालसा व प्रमुख मार्गदर्शक डॉ. राम राऊत,शारिरीक शिक्षण व खेळ विभागाचे प्रा. ज्ञानेश्वर ठाकरे आणि रासेयो चे प्रा. सतेन्द्र सोनटक्के आदि उपस्थित होते.

मा. मनोजभाऊ वनमाळी यांचे हस्ते दिप प्रज्वलन करुन कार्यक्रमाची सुरवात करण्यात आली. यावेळी त्यांनी उपस्थित कर्मचाऱ्यांना संबोधित करून योगदिनाच्या शुभेच्छा दिल्या. कार्यक्रमाला डॉ. राम राऊत यानी विवीध आसनांचे प्रात्याक्षिक करुन उपस्थित सर्वोकडुन योग करुन घेतला.कार्यमाचे संचालन प्रा. ज्ञानेश्वर ठाकरे व प्रा. डॉ. विजय रैवतकर यांनी केले