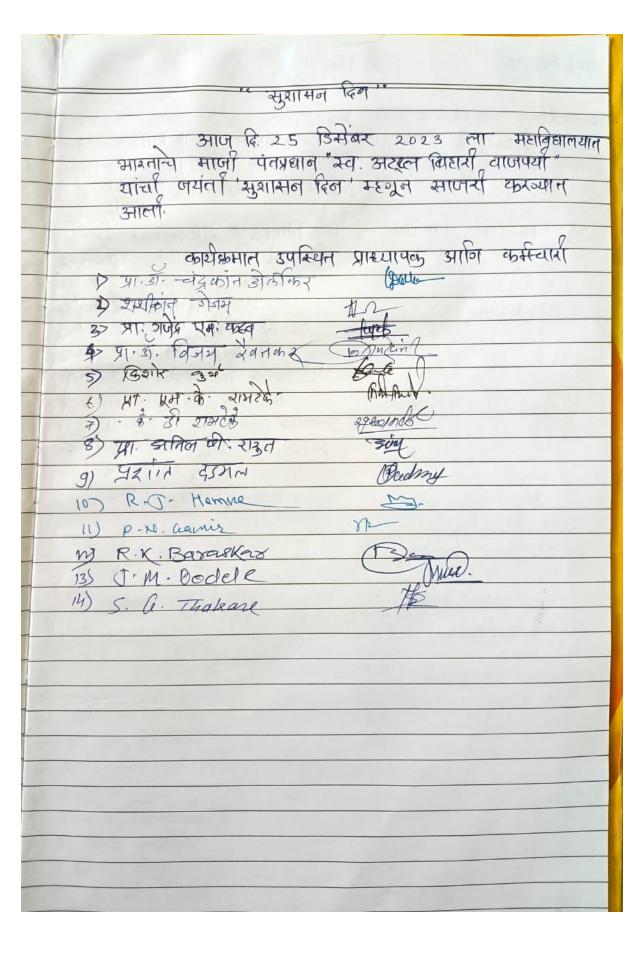

NIL                                                      |
| No. Faculty participated     | 14                                                       |
| Objective of activity        | To pay homage to Atalbihari wajpeyi and to understand    |
|                              | his views on goog governance.                            |
| Brief Description            | On occasion a wreath was laid at the photo of Atalbihari |
|                              | Bajpeyee . Prof. Shashikant Gedam introduced the life    |
|                              | work of Atalbihari Wajpeyi.                              |
| Outcome of activity          | Tribute was paid to Atalbihari Wajpeyi for his work on   |
|                              | good governance.                                         |









#### **Idol Inspires Students and Faculties**



Mahatma Gandhi, Rastrasant Tukdoji Maharaj, Founder of M.S.P.M. Late Wamanraoji Wanmali idol in college premises percolates values, thoughts and inspiration to college students and faculties. **Republic Day** 

(26 January 2024)

# Mahatma Gandhi Arts, Science & Late N.P. Commerce College, Armori PHYSICAL EDUCATION GAMES & SPORTS COMMITTEE

#### Report of the Activity -26th January Republic Day

(Academic Year - 2023-24)

| Name of Committee/Portfolios / Activity organized      | Physical Education Games & Sports Department & NSS Department |
|--------------------------------------------------------|---------------------------------------------------------------|
| Title of activity                                      | 26 <sup>th</sup>